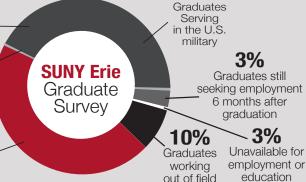

# Placement Rate: 94.0% of 2024

SUNY Erie graduates were either employed or chose to continue their education within 6 months of graduation

TOP
TRANSFER
INSTITUTIONS

University At Buffalo – 143
SUNY Buffalo State University – 137
Daemen University – 22
SUNY Oswego – 14
Brockport – 13
Empire State University – 12
Hilbert College – 12
Fredonia – 10

Trocaire College – 8
D'youville University – 8
Canisius University – 8
Suny Niagara – 7
Villa Maria College – 7
Utica University – 4
Arizona State University – 4

.2%

**.5%** Employed in an apprenticeship