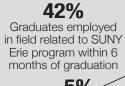

# Placement Rate: 94.0% of 2024

SUNY Erie graduates were either employed or chose to continue their education within 6 months of graduation

TOP
TRANSFER
INSTITUTIONS

University At Buffalo – 143
SUNY Buffalo State University – 137
Daemen University – 22
SUNY Oswego – 14
Brockport – 13
Empire State University – 12
Hilbert College – 12
Fredonia – 10

41%
Graduates continuing education within 6 months of graduation

**SUNY Erie** graduates are employed at hundreds of companies. These are just a few:

**ACV Auctions Aspire of WNY BestSelf Behavior Health** 